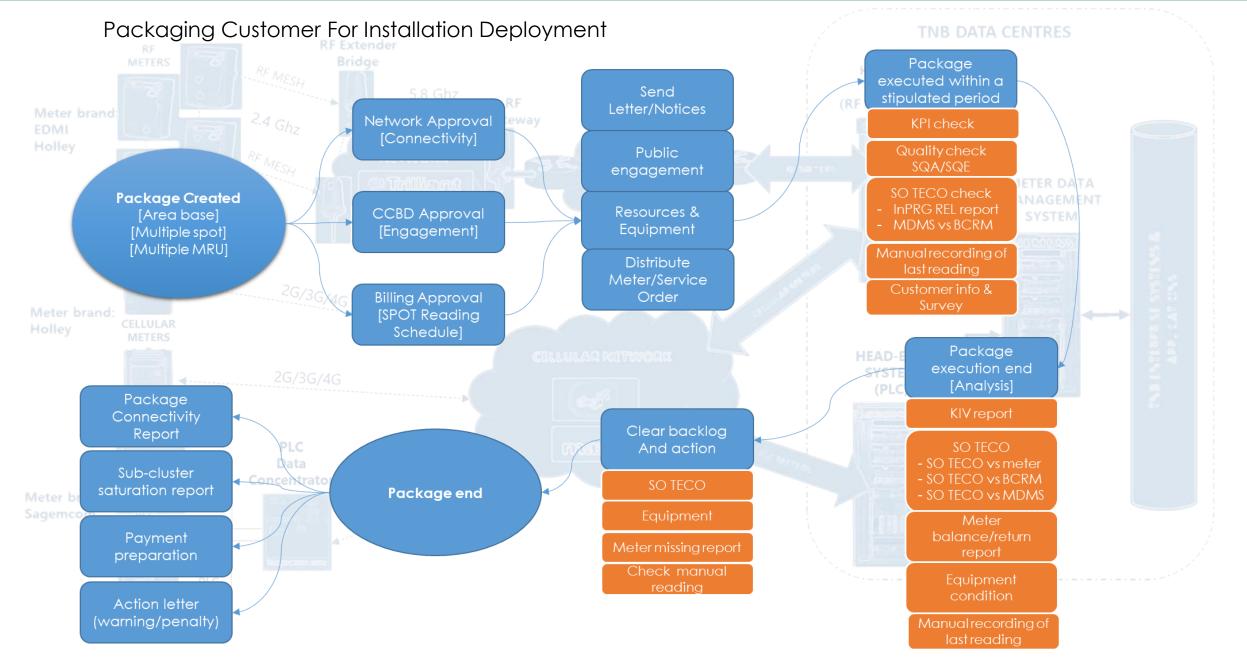

ILSAS Conference & Learning Development ICLAD 2<sup>nd</sup> October 2019

# Smart Meter Deployment In Melaka Site Deployment Challenges

Wan Jazmi Bin Wan Jaafar Jurutera Utama (Project Deployment) Advanced Metering Infrastructure (AMI) Distribution Network, TNB





#### [Slide 2]

# Advanced Metering Infrastructure (AMI) System Architecture





# Smart Meter Deployment In Melaka – Plan & Expectations

**ICLAD 2019** 



www.tnb.com.my/smartmeters



# Smart Meter Deployment In Melaka – Status September 2019





# Smart Meter Deployment In Melaka – The Challenges





# Smart Meter Deployment In Melaka/Klang Valley – Opportunity to improve



### **ICLAD 2019**

#### [Slide 7]







# Smart Meter Deployment In Klang Valley– Plan & Expectations



Complete all installations **1.2mil** By Dec 2020 Communication technology **Radio frequency** & cellular Cellular as a filler technology



Prior to engagement Demographic & profile study

**~1,000** 

RF smaller cluster **5** Packet as Technical Proposal Installation within 1 week

Meter vendor



To ensure supply security





## ILSAS Conference & Learning Development ICLAD

Thank You