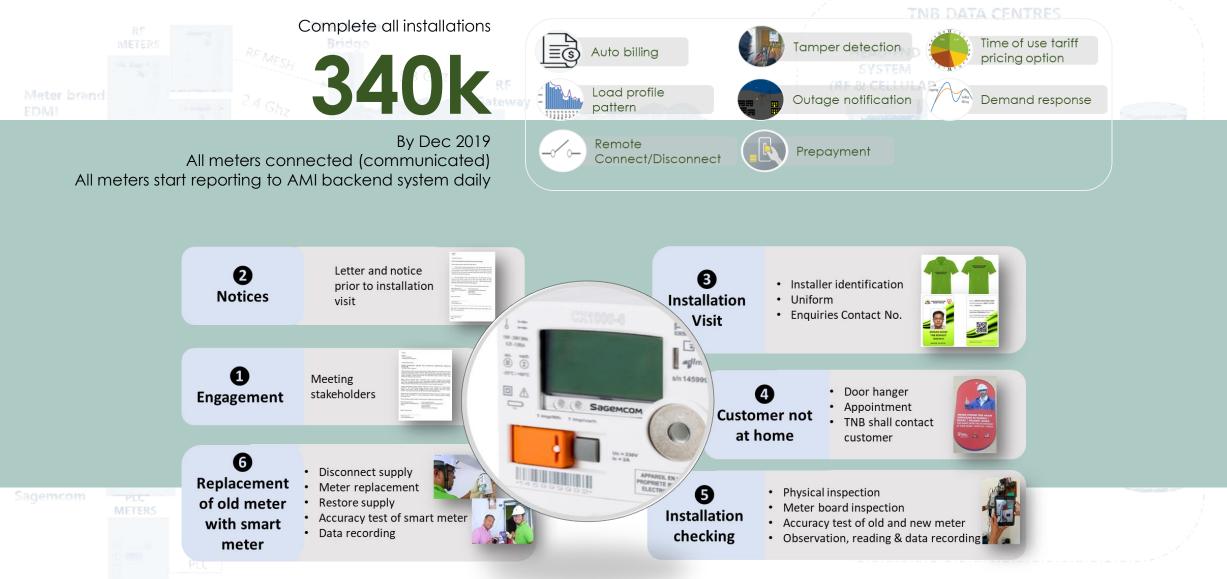

# Smart Meter Deployment In Melaka – Plan & Expectations

**ICLAD 2019** 

www.tnb.com.my/smartmeters