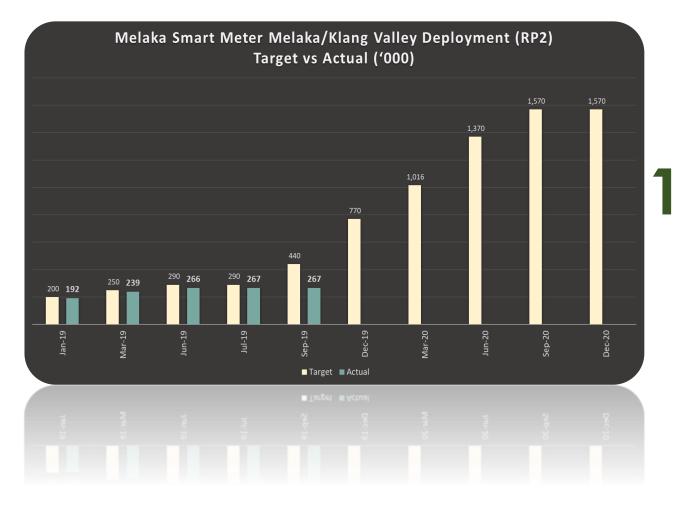

ILSAS Conference & Learning Development ICLAD 2<sup>nd</sup> October 2019

# Smart Meter Deployment In Melaka Site Deployment Challenges

Wan Jazmi Bin Wan Jaafar Jurutera Utama (Project Deployment) Advanced Metering Infrastructure (AMI) Distribution Network, TNB





#### [Slide 2]

# Advanced Metering Infrastructure (AMI) System Architecture





# Smart Meter Deployment In Melaka – Plan & Expectations

**ICLAD 2019** 



www.tnb.com.my/smartmeters



# Smart Meter Deployment In Melaka – Status September 2019





# Smart Meter Deployment In Melaka – The Challenges





# Smart Meter Deployment In Melaka/Klang Valley – Opportunity to improve



### **ICLAD 2019**

#### [Slide 7]







# Smart Meter Deployment In Klang Valley– Plan & Expectations



Complete all installations **1.2mil** By Dec 2020 Communication technology **Radio frequency** & cellular Cellular as a filler technology



Prior to engagement Demographic & profile study

**~1,000** 

RF smaller cluster **5** Packet as Technical Proposal Installation within 1 week

Meter vendor



To ensure supply security





## ILSAS Conference & Learning Development ICLAD

Thank You