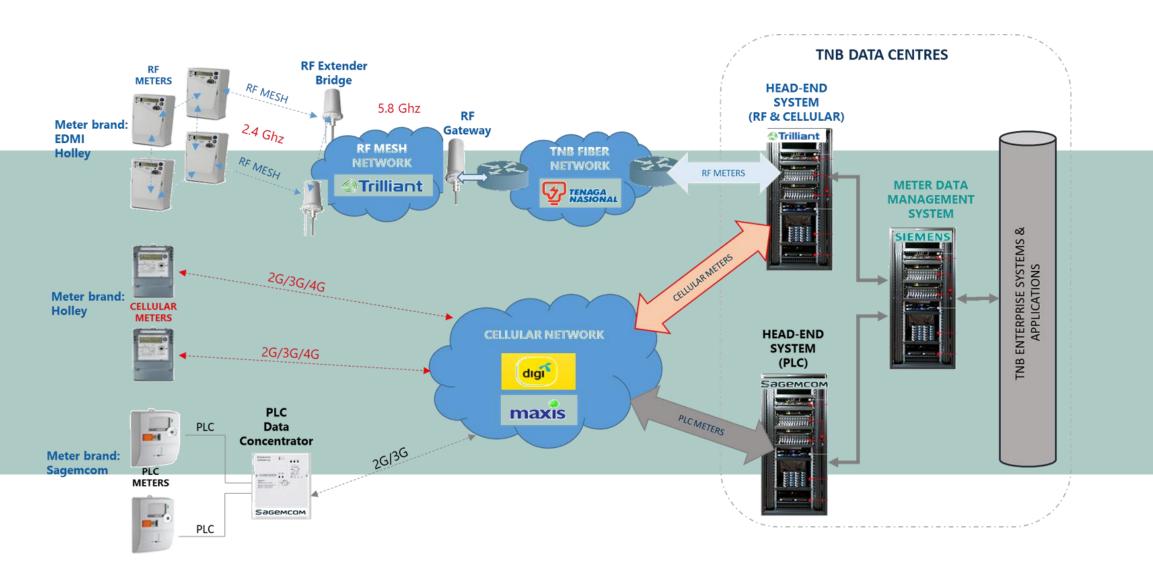

ILSAS Conference & Learning Development ICLAD 2<sup>nd</sup> October 2019

# Smart Meter Deployment In Melaka Site Deployment Challenges

Wan Jazmi Bin Wan Jaafar Jurutera Utama (Project Deployment) Advanced Metering Infrastructure (AMI) Distribution Network, TNB





#### [Slide 2]

# Advanced Metering Infrastructure (AMI) System Architecture





# Smart Meter Deployment In Melaka – Plan & Expectations

**ICLAD 2019** 



www.tnb.com.my/smartmeters



# Smart Meter Deployment In Melaka – Status September 2019





# Smart Meter Deployment In Melaka – The Challenges





# Smart Meter Deployment In Melaka/Klang Valley – Opportunity to improve



### **ICLAD 2019**

#### [Slide 7]







# Smart Meter Deployment In Klang Valley– Plan & Expectations



Complete all installations **1.2mil** By Dec 2020 Communication technology **Radio frequency** & cellular Cellular as a filler technology



Prior to engagement Demographic & profile study

**~1,000** 

RF smaller cluster **5** Packet as Technical Proposal Installation within 1 week

Meter vendor



To ensure supply security





## ILSAS Conference & Learning Development ICLAD

Tha