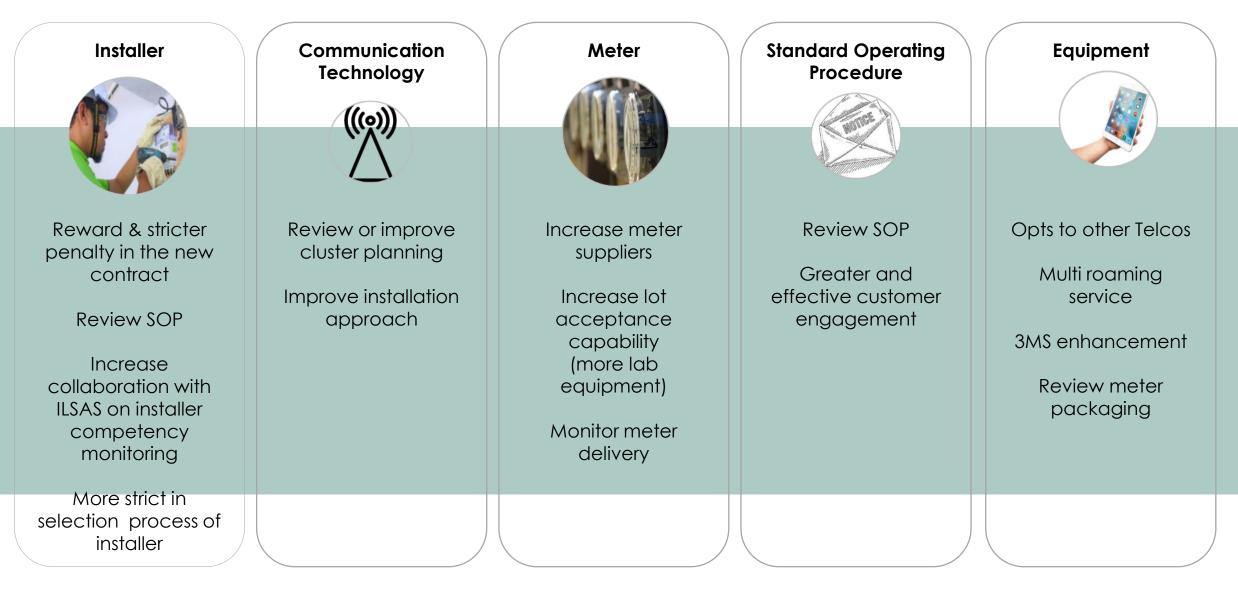

ILSAS Conference & Learning Development ICLAD 2<sup>nd</sup> October 2019

# Smart Meter Deployment In Melaka Site Deployment Challenges

Wan Jazmi Bin Wan Jaafar Jurutera Utama (Project Deployment) Advanced Metering Infrastructure (AMI) Distribution Network, TNB





#### [Slide 2]

# Advanced Metering Infrastructure (AMI) System Architecture





# Smart Meter Deployment In Melaka – Plan & Expectations

**ICLAD 2019** 



www.tnb.com.my/smartmeters



# Smart Meter Deployment In Melaka – Status September 2019





# Smart Meter Deployment In Melaka – The Challenges





# Smart Meter Deployment In Melaka/Klang Valley – Opportunity to improve



### **ICLAD 2019**

#### [Slide 7]







# Smart Meter Deployment In Klang Valley– Plan & Expectations



Complete all installations **1.2mil** By Dec 2020 Communication technology **Radio frequency** & cellular Cellular as a filler technology



Prior to engagement Demographic & profile study

**~1,000** 

RF smaller cluster **5** Packet as Technical Proposal Installation within 1 week

Meter vendor



To ensure supply security





## ILSAS Conference & Learning Development ICLAD

Thank You