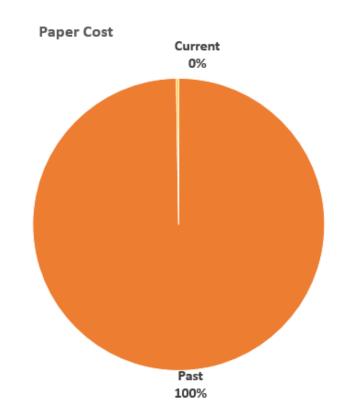

#### Paper Cost

- Past: 20,000 Baht
- Current: 50 Baht (in case of technical error)