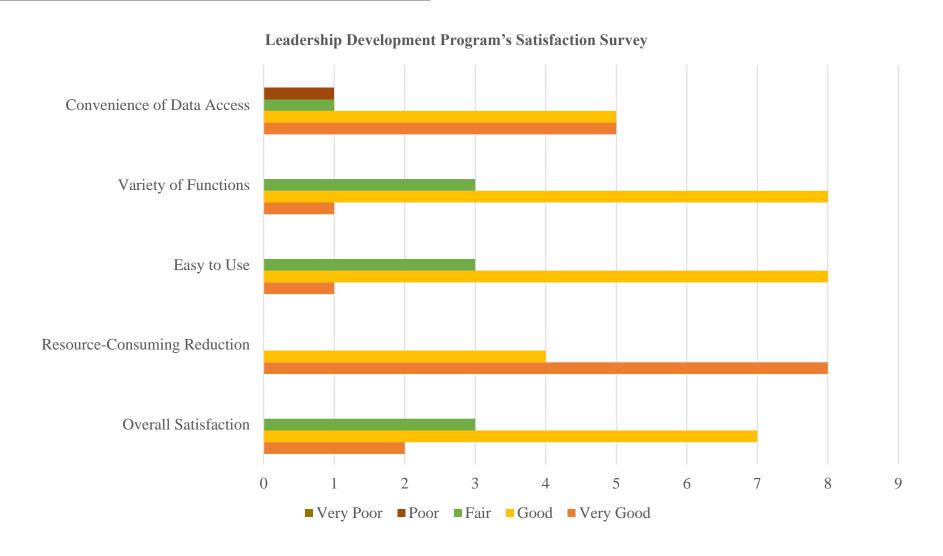

THE STEP TOWARDS

SUCCESS

THOUGHTS



# **Project Implementation**



MEA New Employee Program Year 2018

#### MEA New Employee Program Year 2018





#### Engagement Number (Site Hit)

Total 1,960 times

- (Group 1) 1,003 times
- (Group 2) 957 times



Data Accessing Period used by Trainees

- Past: 2 weeks (14 days)
- Current: 1 day

#### MEA New Employee Program Year 2018



#### Paperwork Period used by Training Officer

Past: 1,680 mins
 (4 days: Collaboration,
 Transportation, Arrangement)

Current: 20 mins (Platform Demonstration )



#### Paper Cost

- Past: 20,000 Baht
- Current: 50 Baht (in case of technical error)

#### MEA New Employee Program Year 2018



# **Project Implementation**



Leadership Development Program Year 2018

#### Leadership Development Program Year 2018



# **Project Implementation**



Middle-Management Development Program Year 2018

#### Middle-Management Development Program Year 2018





## **Project Implementation**



Junior-Management Development Program Year 2018

#### Junior-Management Development Program Year 2018

#### Junior-Management Development Program's Satisfaction Survey







- A Systematic New Learning
   Platform with modern interface
   and outlook
- Support self-planning and creative-learning atmosphere
- Many functions to support learning
- Convenient Access
   (anytime anywhere)
- Save time and costs



- New to trainees
- Limitation of storage capacity and data security
- Limited access to some data when using MEA intranet



# Reference

- Rewriting the rule for the digital age
- Driving the new learning organi