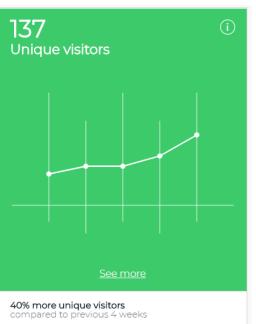

#### Engagement Number (Site Hit)

Total 1,960 times

- (Group 1) 1,003 times
- (Group 2) 957 times

Data Accessing Period used by Trainees

- Past: 2 weeks (14 days)
- Current: 1 day