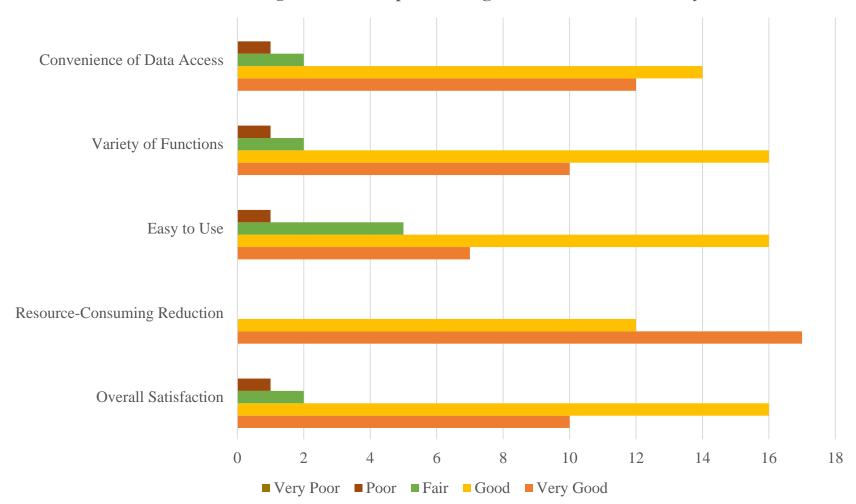

#### Junior-Management Development Program Year 2018

#### Junior-Management Development Program's Satisfaction Survey

- A Systematic New Learning
   Platform with modern interface
   and outlook
- Support self-planning and creative-learning atmosphere
- Many functions to support learning
- Convenient Access
   (anytime anywhere)
- Save time and costs

- New to trainees
- Limitation of storage capacity and data security
- Limited access to some data when using MEA intranet