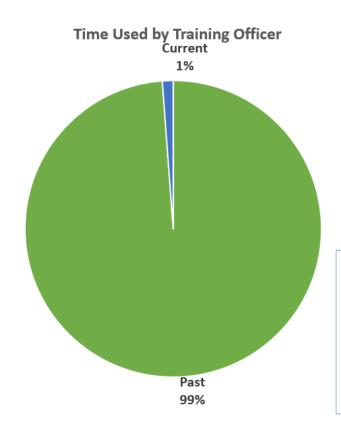

#### Paperwork Period used by Training Officer

Past: 1,680 mins
 (4 days: Collaboration,
 Transportation, Arrangement)

Current: 20 mins (Platform Demonstration )