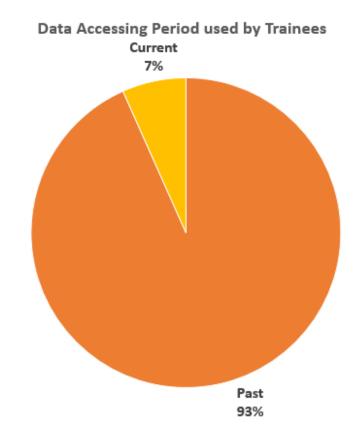

#### Engagement Number (Site Hit)

Total 1,960 times

- (Group 1) 1,003 times
- (Group 2) 957 times

Data Accessing Period used by Trainees

- Past: 2 weeks (14 days)
- Current: 1 day