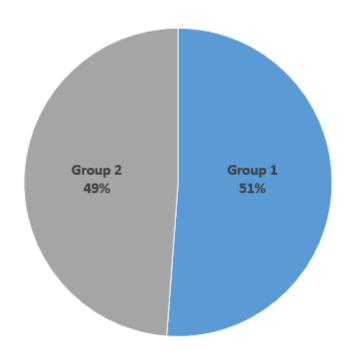

#### Engagement Number (Site Hit)

Total 1,960 times

- (Group 1) 1,003 times
- (Group 2) 957 times

Data Accessing Period used by Trainees

- Past: 2 weeks (14 days)
- Current: 1 day