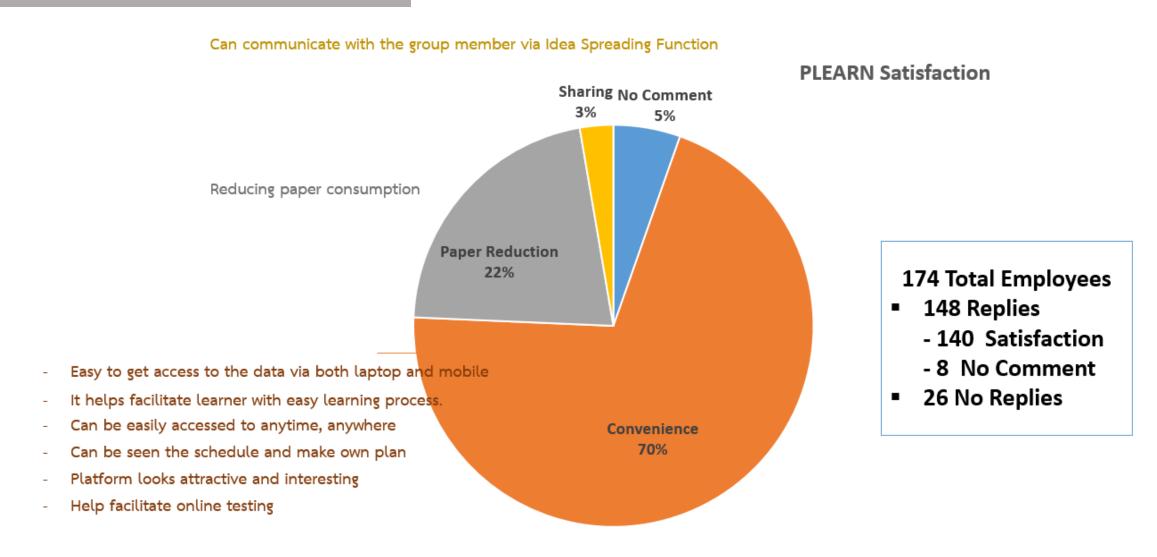

#### Junior-Management Development Program's Satisfaction Survey

- A Systematic New Learning
   Platform with modern interface
   and outlook
- Support self-planning and creative-learning atmosphere
- Many functions to support learning
- Convenient Access
   (anytime anywhere)
- Save time and costs

- New to trainees
- Limitation of storage capacity and data security
- Limited access to some data when using MEA intranet