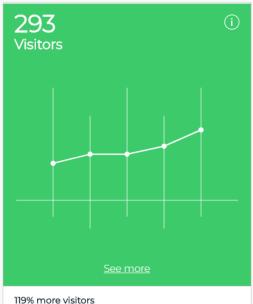

#### Engagement Number (Site Hit)

Total 1,960 times

- (Group 1) 1,003 times
- (Group 2) 957 times

Data Accessing Period used by Trainees

- Past: 2 weeks (14 days)
- Current: 1 day