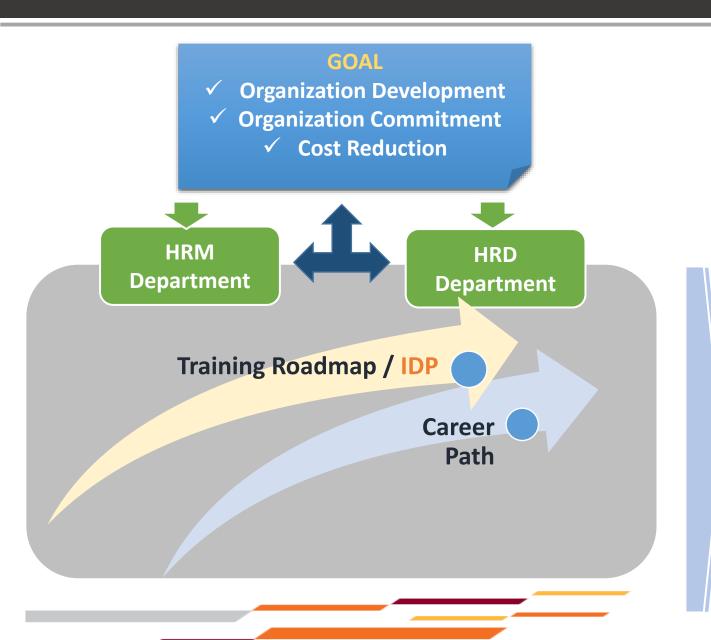

#### **Objectives**

To increase **convenience of learning** through flexible learning and development platform

To increase **learning satisfaction** through user experience and engagement

To increase **employee commitment** through self-development

To make effective training process

#### Goal

- Output
  - 1. Updated Curriculums
  - New Learning &Development Platform
- Outcome
  - Developed Skills and Competency of Changing & Development
  - 2. Increase Employee Experience & Commitment
  - 3. Increase Trainee Satisfaction
  - 4. Impact of Changing Org Learning Culture