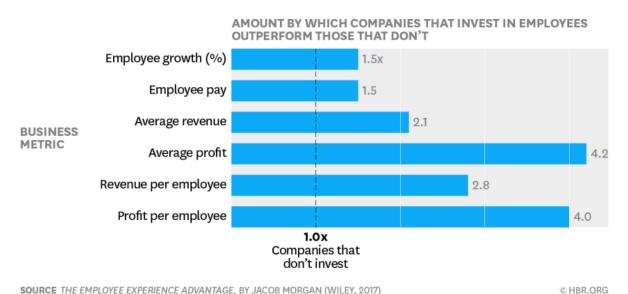

### Companies That Invest in Employee Experience Outperform Those That Don't

They're four times as profitable, according to an analysis of 250 organizations.