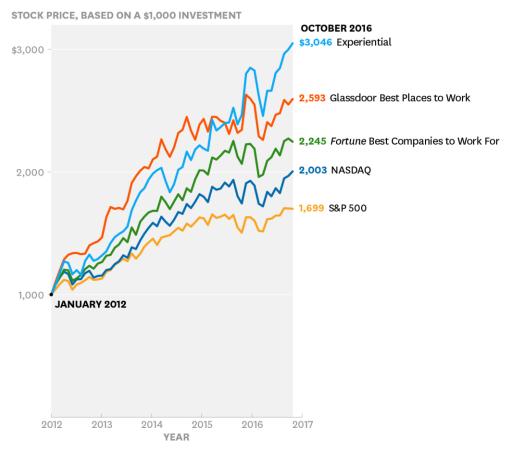

#### **How Investing in Employee Experience Affects Stock Price**

Numbers are higher for the 15 experiential organizations—the top 6% analyzed—that invest most heavily in employees' cultural, technological, and physical work environments.

SOURCE THE EMPLOYEE EXPERIENCE ADVANTAGE, BY JACOB MORGAN (WILEY, 2017)

© HBR.ORG