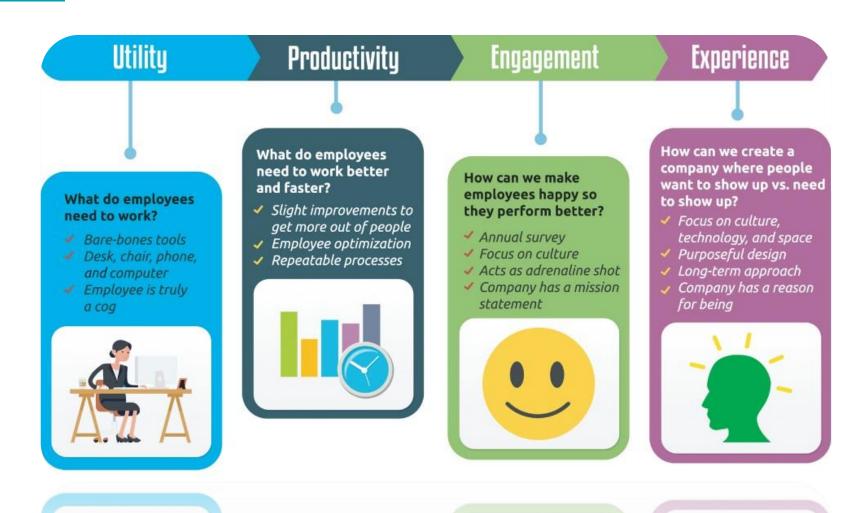

### **Employee Experience**

"Experiences are really one of the main things that make us human"

### Why we try to use it?