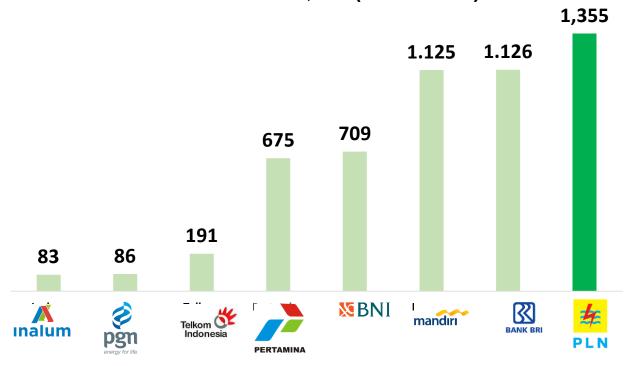

# PLN is The Indonesia's SOE with The Largest Assets 左 P L N

#### **Total Assets: 1,355 (Trillion IDR)**