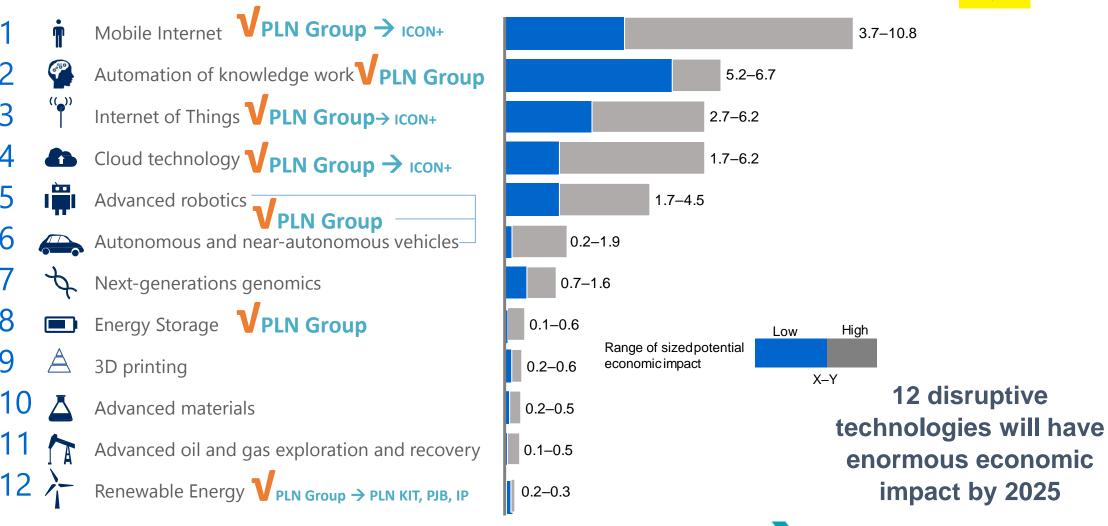

### PLN Group involved in some significant disruptive technologies

\$ Trillions, annual